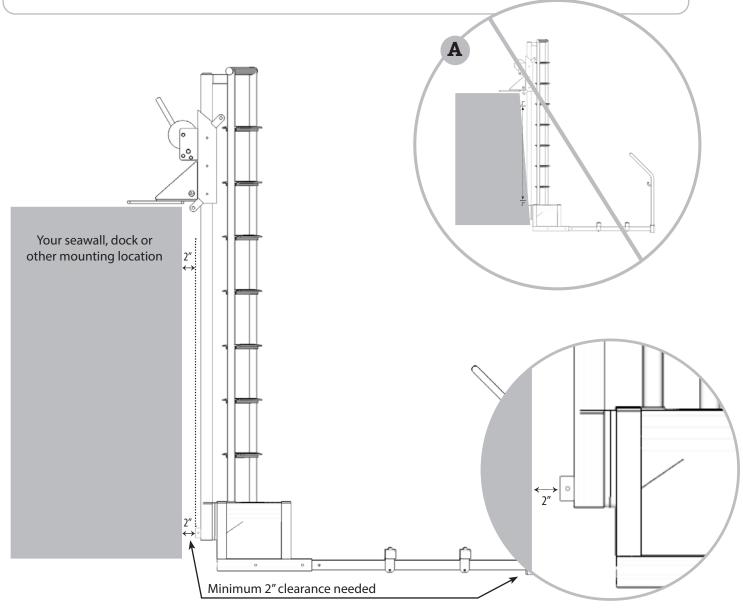

## **MOUNTING LOCATION**

Your Kayak Ladder Lift & Launch must be installed on a level/flat surface, and will need 2 inches (2") of clearance between the mounting plate on the launch mount and your seawall, dock or other mounting surface. If your location slopes more than 2" towards the water, you will need to find an alternate mounting location (see Figure A).