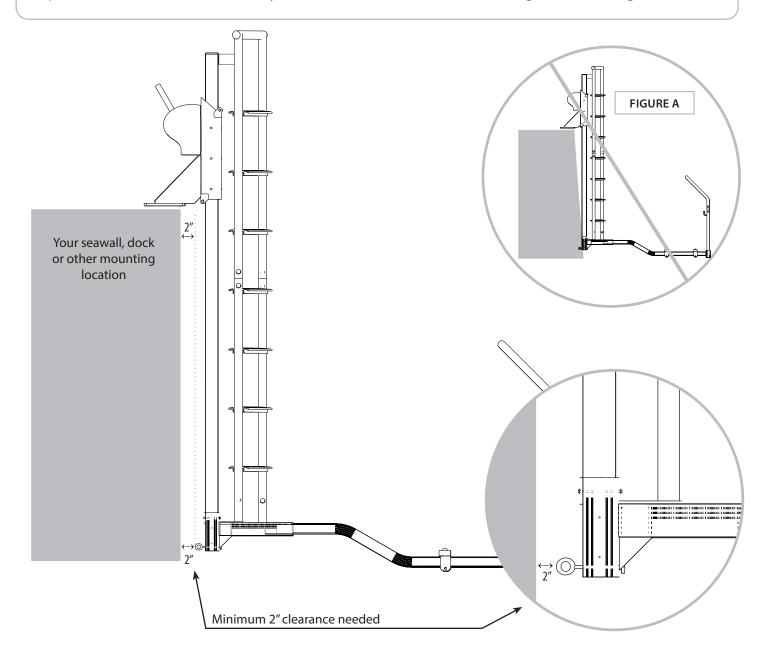

## **MOUNTING LOCATION**

Your Kayak Lift & Launch must be installed on a level/flat surface, and will need 2 inches (2") of clearance between the mounting plate on the launch mount and your seawall, dock or other mounting surface. If your location slopes more than 2" towards the water, you will need to find an alternate mounting location (see Figure A).