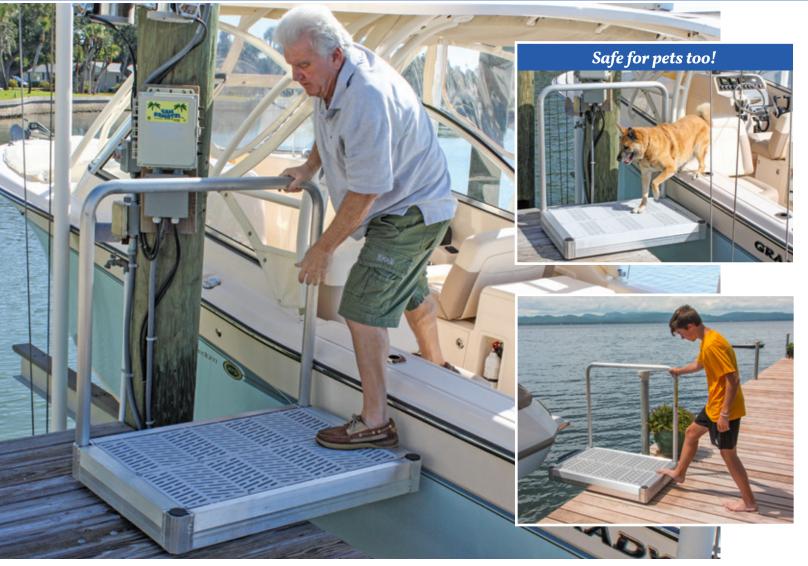

## Sliding Boarding Step - Finally a safe & easy way to board your boat

Dock mounted sliding boat boarding step that bridges the gap between your dock and your boat.

- Boarding Step travels 20" (depending on mounting location)
- Smooth operation slides back & forth
- Includes safety handrail that can mount to either side of platform
- Sure-Step<sup>®</sup> slip resistant polypropylene decking
- Welded aluminum 5" high frame with mounting bracket
- Vinyl edge fender to protect boat
- Securely attaches to your existing dock (not a free-standing unit)
- Weight capacity of unit is 300 lbs. (Note: dock structure & condition will affect capacity of unit)

## **Sliding Boarding Step**

**Sliding Boarding Step** 

Style **Price** \$ 1155.00

Prices include boarding handle. Platform is a welded, one-piece unit. Mounting to dock system may require additional reinforcement to dock for secure attachment.